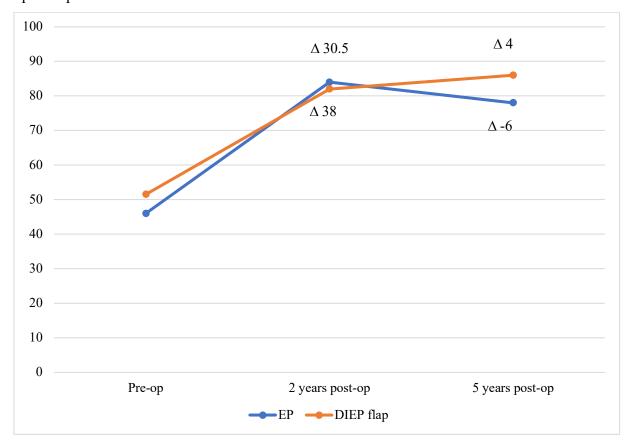

## Appendix S1

**Figure 2.** Changes in the BREAST-Q subscale *Psychosocial well-being* between the followup time points.

**Figure 3.** Changes in the BREAST-Q subscale *Sexual well-being* between the follow-up time points.