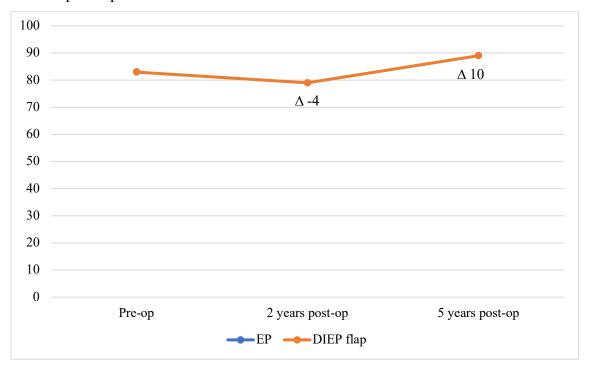

**Figure 4.** Changes in the BREAST-Q subscale *Physical well-being of chest* between the follow-up time points.

**Figure 5.** Changes in the BREAST-Q subscale *Physical well-being of abdomen* between the follow-up time points.