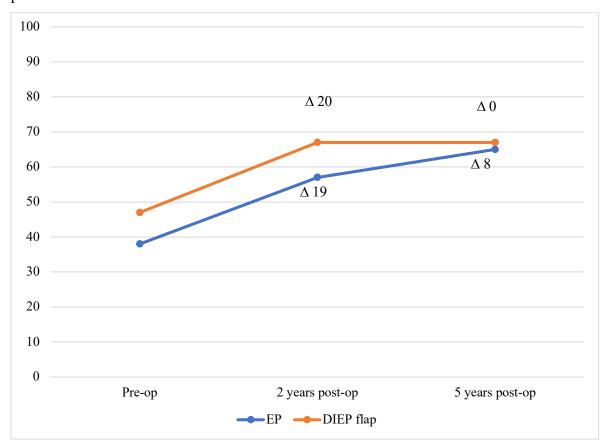

**Figure 4.** Changes in the BREAST-Q subscale *Physical well-being of chest* between the follow-up time points.

**Figure 5.** Changes in the BREAST-Q subscale *Physical well-being of abdomen* between the follow-up time points.