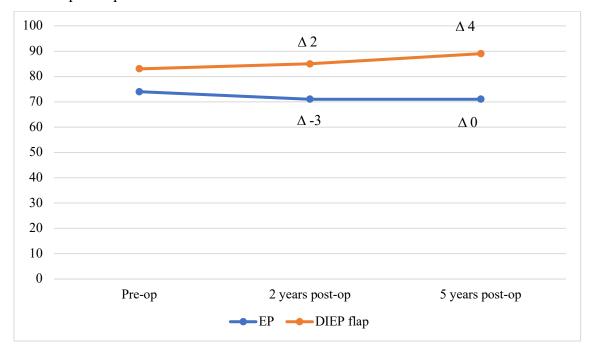

## Appendix S1

**Figure 2.** Changes in the BREAST-Q subscale *Psychosocial well-being* between the followup time points.

**Figure 3.** Changes in the BREAST-Q subscale *Sexual well-being* between the follow-up time points.