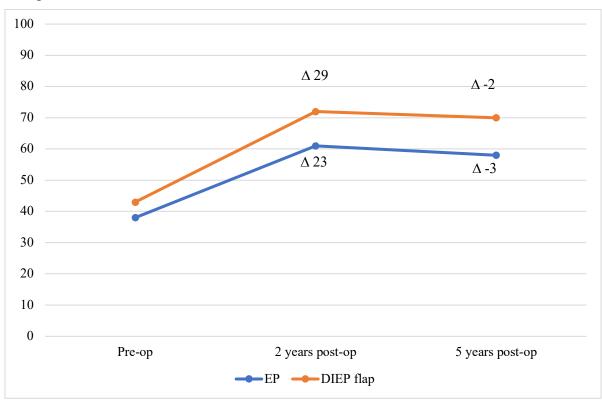

## Appendix S1

**Figure 2.** Changes in the BREAST-Q subscale *Psychosocial well-being* between the followup time points.

**Figure 3.** Changes in the BREAST-Q subscale *Sexual well-being* between the follow-up time points.