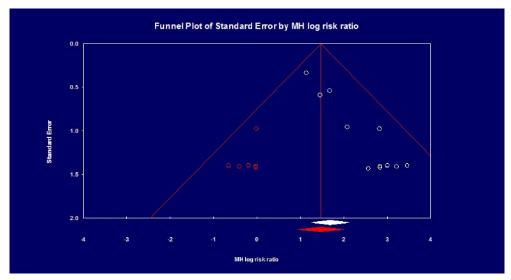

Fig. S2. (a) Trim-and-Fill funnel plot for complete response with Candida injection compared to saline.

[(b) Funnel plot for partial response with Candida injection compared to saline.