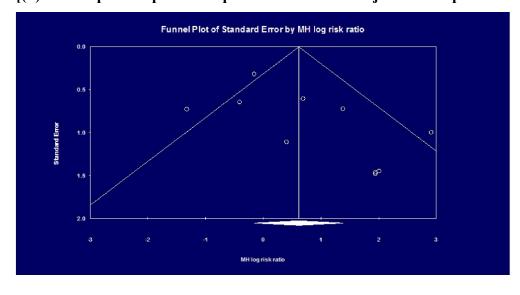

Fig. S2. (a) Trim-and-Fill funnel plot for complete response with Candida injection compared to saline.

[(b) Funnel plot for partial response with Candida injection compared to saline.