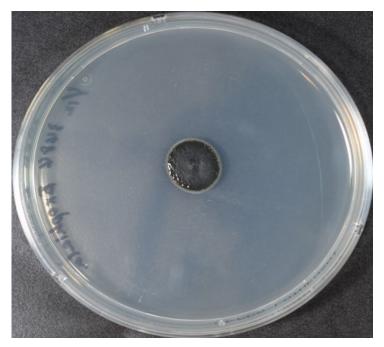

## spores

Fig. S3a: Clinical photograph: black colony on potato dextrose agar

Fig. S3b: Microscopic findings of slide culture on the black colony: fungal hyphae and spores