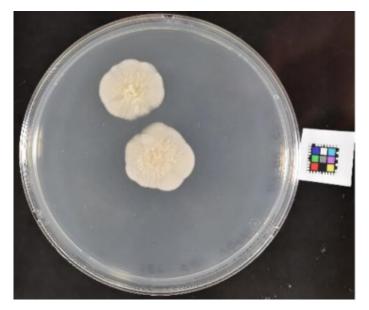

Supplementary material has been published as submitted. It has not been copyedited, or typeset by Acta Dermato-Venereologica

Fig. S1a: Clinical photograph: white colony on potato dextrose agar

Fig. S1b: Clinical photograph: yellowish colony on potato dextrose agar