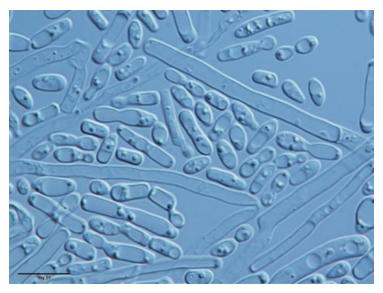

## fungal spores

Fig. S2b: Microscopic findings of slide culture on the yellowish colony: fungal hyphae and yeast-like

## spores

Fig. S3a: Clinical photograph: black colony on potato dextrose agar

Fig. S3b: Microscopic findings of slide culture on the black colony: fungal hyphae and spores