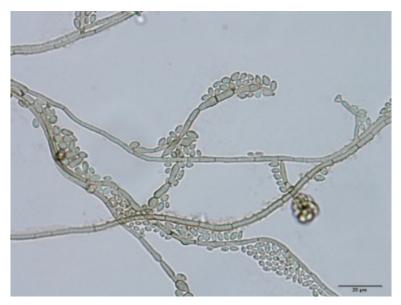

## spores

Fig. S3a: Clinical photograph: black colony on potato dextrose agar

Fig. S3b: Microscopic findings of slide culture on the black colony: fungal hyphae and spores