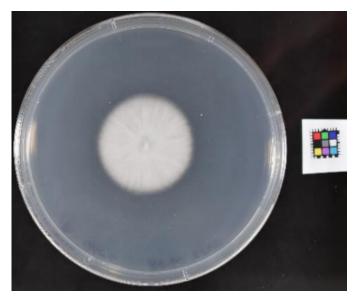

Supplementary material has been published as submitted. It has not been copyedited, or typeset by Acta Dermato-Venereologica

Fig. S1a: Clinical photograph: white colony on potato dextrose agar

Fig. S1b: Clinical photograph: yellowish colony on potato dextrose agar