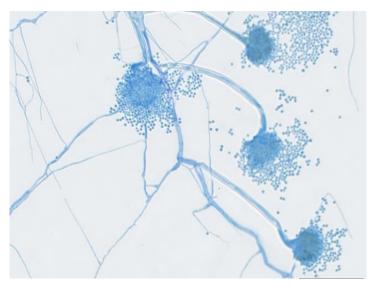

Fig. S2a: Microscopic findings of slide culture on the white colony: fungal hyphae and clusters of

## fungal spores

Fig. S2b: Microscopic findings of slide culture on the yellowish colony: fungal hyphae and yeast-like