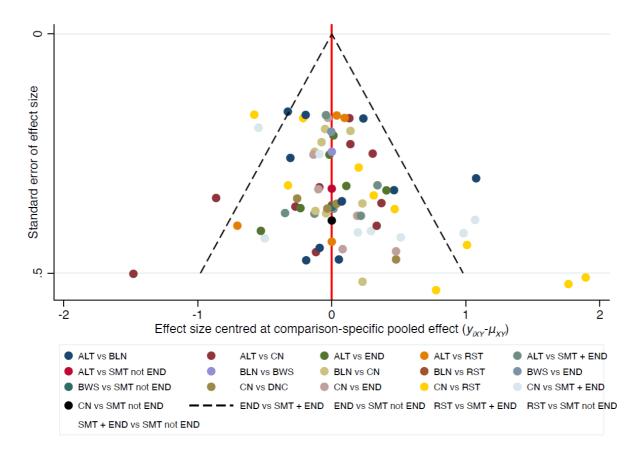

Figure S5. Rankogram for each physical exercise intervention for ABC scale.

Figure S6. Funnel plot for comparison-specific pooled mean differences for ABC scale.

Figure S7. Network geometry graph for BBS scale.