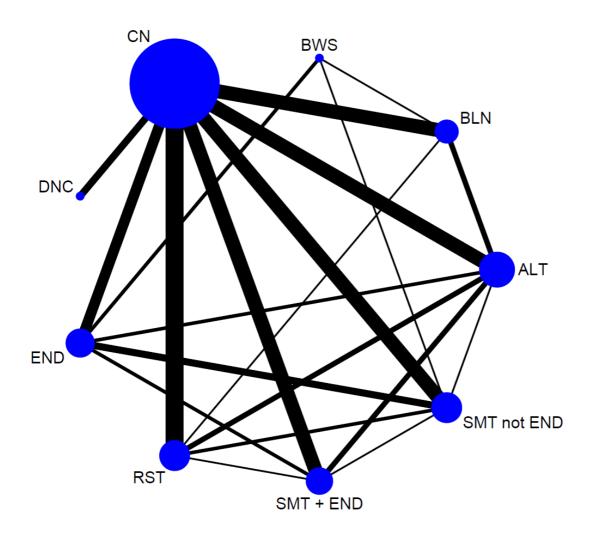

Figure S2. Risk of bias assessed with RoB2 for included randomized studies.

Figure S3. Network geometry graph for ABC scale.

**Figure S4.** Forest plot for the indirect effect of physical exercise interventions in Parkinson disease patients' punctuation in ABC scale.