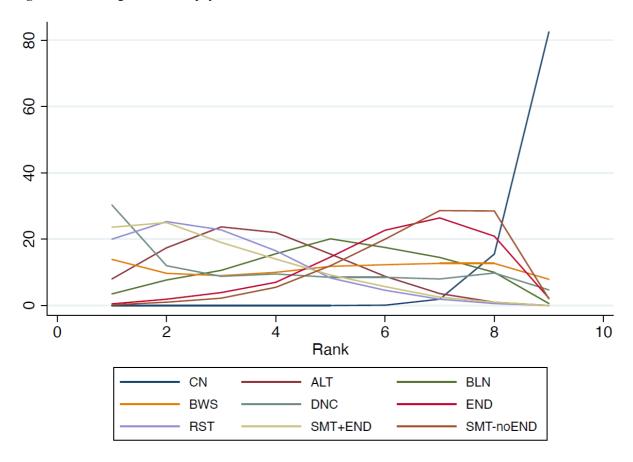

Figure S5. Rankogram for each physical exercise intervention for ABC scale.

Figure S6. Funnel plot for comparison-specific pooled mean differences for ABC scale.

Figure S7. Network geometry graph for BBS scale.