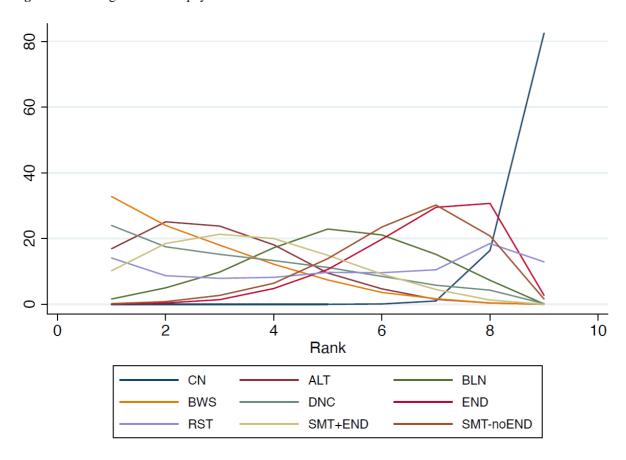

Figure S13. Rankogram for each physical exercise intervention for MiniBESTest test.

Figure S14. Funnel plot for comparison-specific pooled mean differences for MiniBESTest.

Figure S15. Network geometry graph for TUG test.