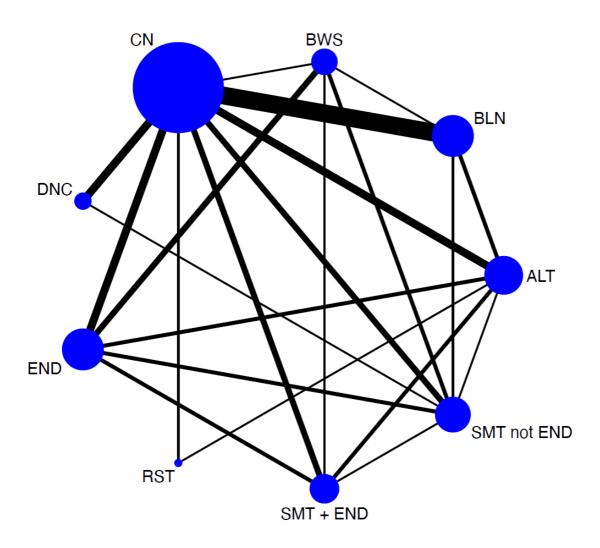

Figure S2. Risk of bias assessed with RoB2 for included randomized studies.

Figure S3. Network geometry graph for ABC scale.

**Figure S4.** Forest plot for the indirect effect of physical exercise interventions in Parkinson disease patients' punctuation in ABC scale.