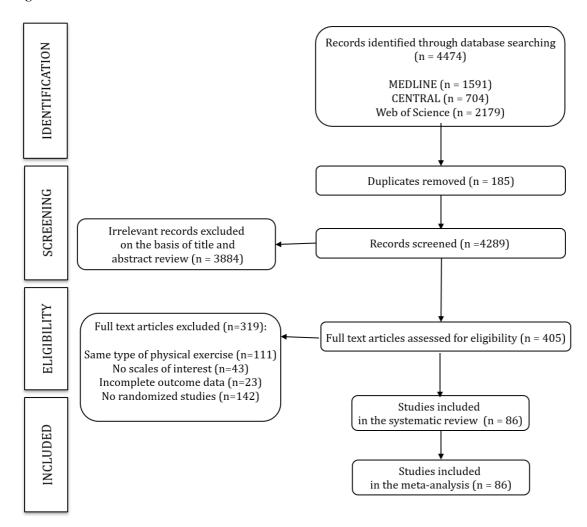

Supplementary material has been published as submitted. It has not been copyedited, typeset or checked for scientific content by Journal of Rehabilitation Medicine

Figure S1. PRISMA Flow chart for included studies.