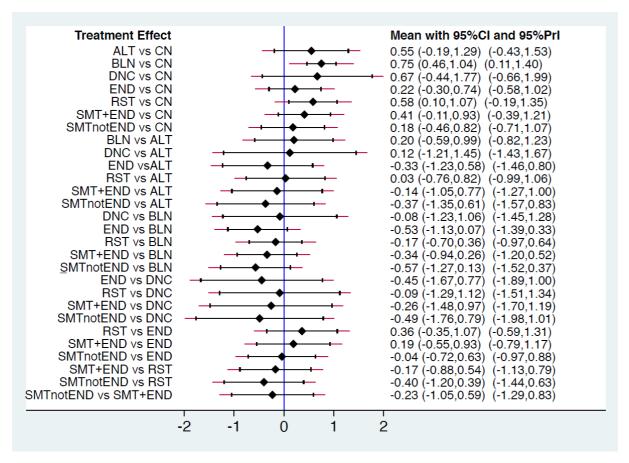

Figure S10. Funnel plot for comparison-specific pooled mean differences for BBS.

Figure S11. Network geometry graph for MiniBESTest test.

**Figure S12.** Forest plot for the indirect effect of physical exercise interventions in Parkinson disease patients' punctuation in MiniBEST Test.