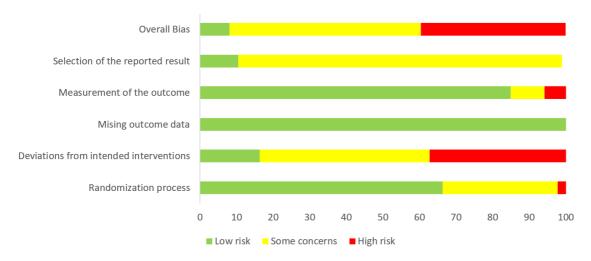

Figure S2. Risk of bias assessed with RoB2 for included randomized studies.

Figure S3. Network geometry graph for ABC scale.

**Figure S4.** Forest plot for the indirect effect of physical exercise interventions in Parkinson disease patients' punctuation in ABC scale.