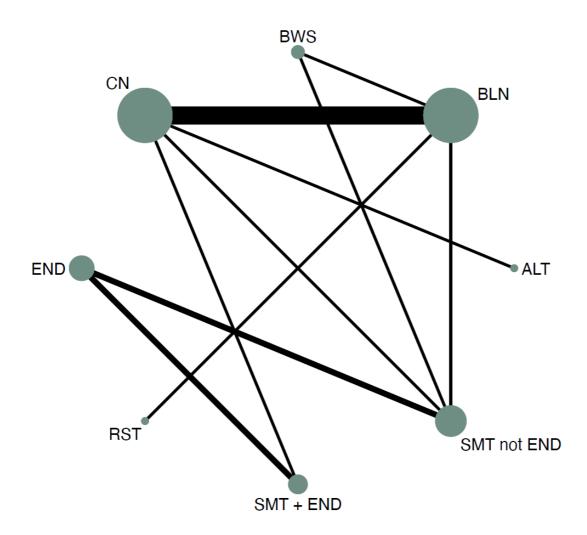

Figure S2. Risk of bias assessed with RoB2 for included randomized studies.

Figure S3. Network geometry graph for ABC scale.

**Figure S4.** Forest plot for the indirect effect of physical exercise interventions in Parkinson disease patients' punctuation in ABC scale.