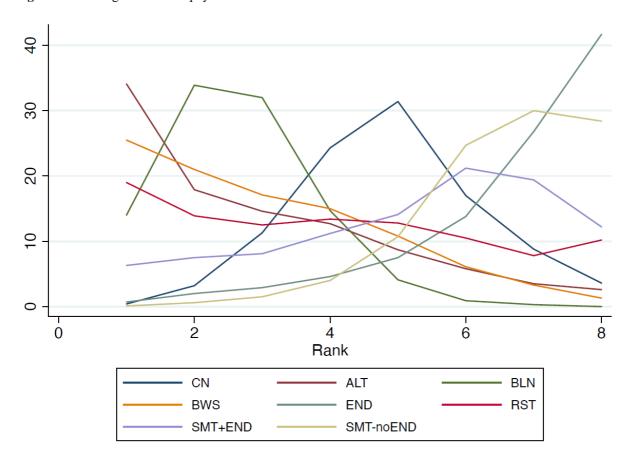

Figure S5. Rankogram for each physical exercise intervention for ABC scale.

Figure S6. Funnel plot for comparison-specific pooled mean differences for ABC scale.

Figure S7. Network geometry graph for BBS scale.