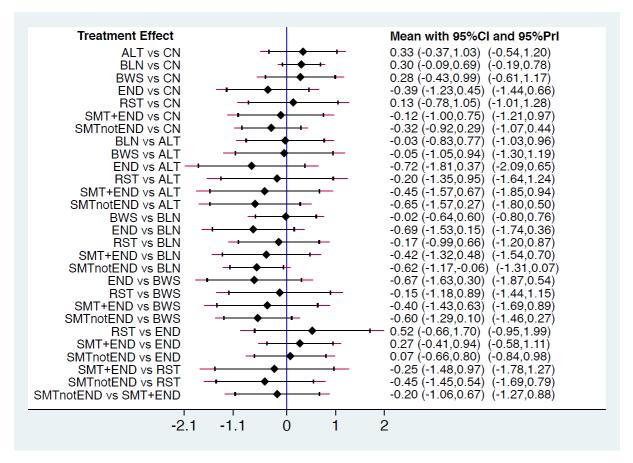

Figure S2. Risk of bias assessed with RoB2 for included randomized studies.

Figure S3. Network geometry graph for ABC scale.

**Figure S4.** Forest plot for the indirect effect of physical exercise interventions in Parkinson disease patients' punctuation in ABC scale.