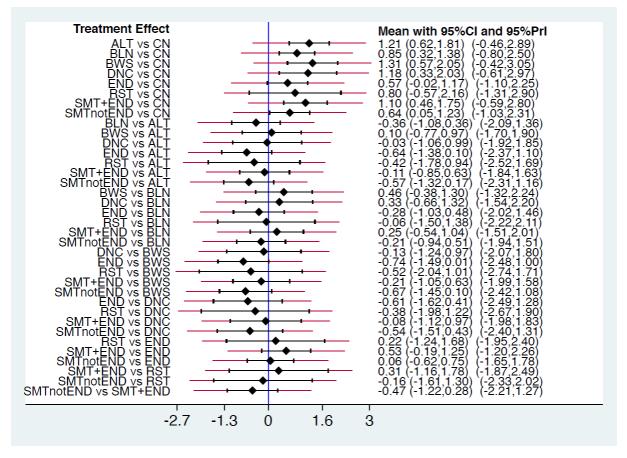

Figure S2. Risk of bias assessed with RoB2 for included randomized studies.

Figure S3. Network geometry graph for ABC scale.

**Figure S4.** Forest plot for the indirect effect of physical exercise interventions in Parkinson disease patients' punctuation in ABC scale.