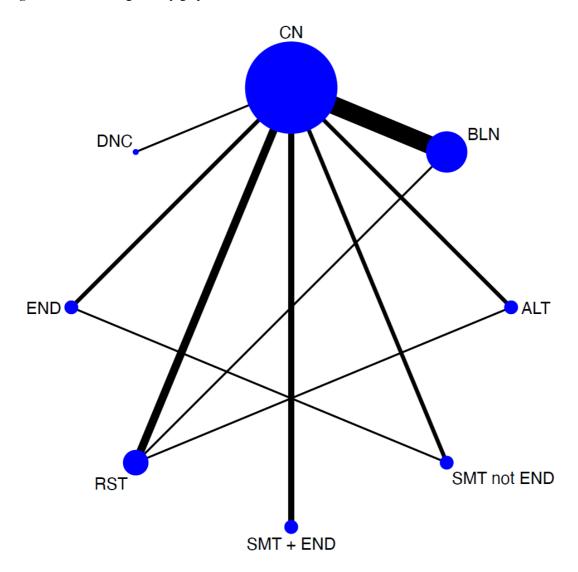

Figure S10. Funnel plot for comparison-specific pooled mean differences for BBS.

Figure S11. Network geometry graph for MiniBESTest test.

**Figure S12.** Forest plot for the indirect effect of physical exercise interventions in Parkinson disease patients' punctuation in MiniBEST Test.