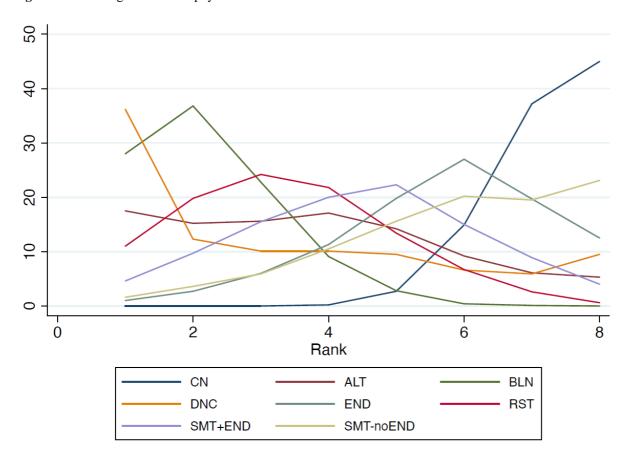

Figure S5. Rankogram for each physical exercise intervention for ABC scale.

Figure S6. Funnel plot for comparison-specific pooled mean differences for ABC scale.

Figure S7. Network geometry graph for BBS scale.