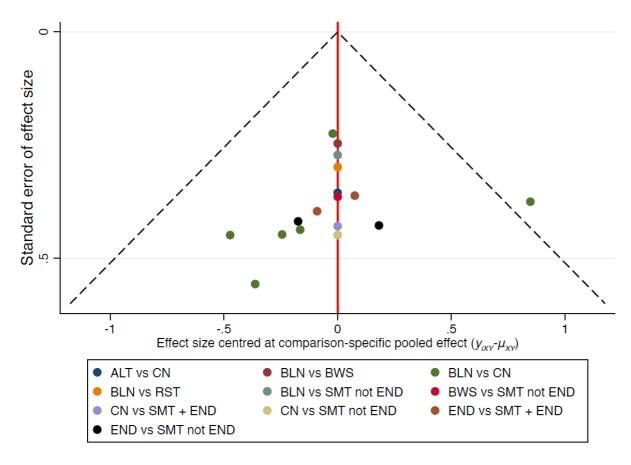

Figure S5. Rankogram for each physical exercise intervention for ABC scale.

Figure S6. Funnel plot for comparison-specific pooled mean differences for ABC scale.

Figure S7. Network geometry graph for BBS scale.