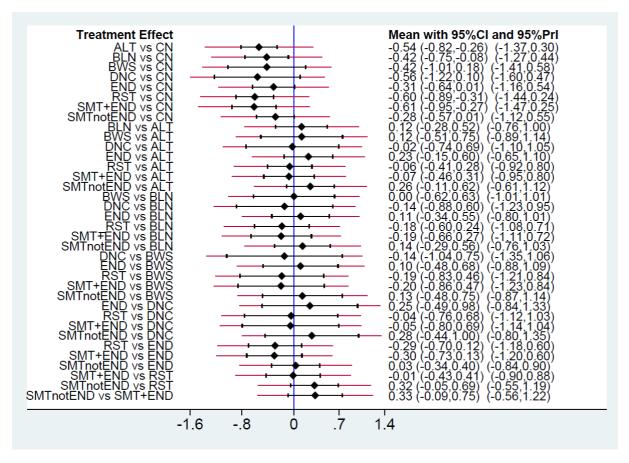

Figure S2. Risk of bias assessed with RoB2 for included randomized studies.

Figure S3. Network geometry graph for ABC scale.

**Figure S4.** Forest plot for the indirect effect of physical exercise interventions in Parkinson disease patients' punctuation in ABC scale.