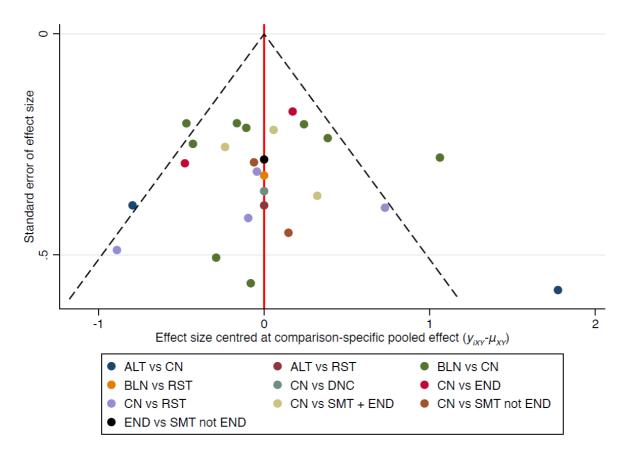

Figure S5. Rankogram for each physical exercise intervention for ABC scale.

Figure S6. Funnel plot for comparison-specific pooled mean differences for ABC scale.

Figure S7. Network geometry graph for BBS scale.