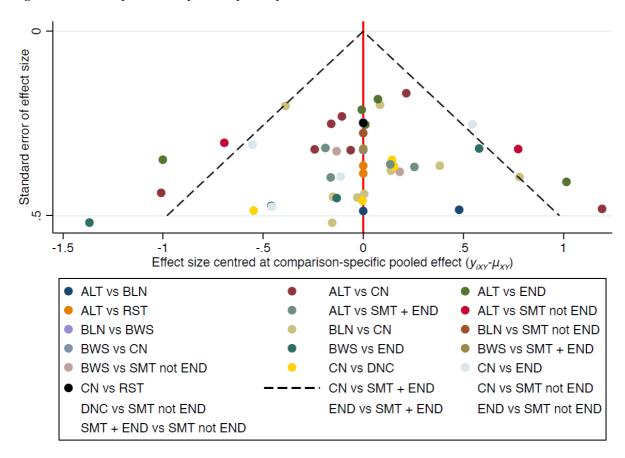

Figure S13. Rankogram for each physical exercise intervention for MiniBESTest test.

Figure S14. Funnel plot for comparison-specific pooled mean differences for MiniBESTest.

Figure S15. Network geometry graph for TUG test.